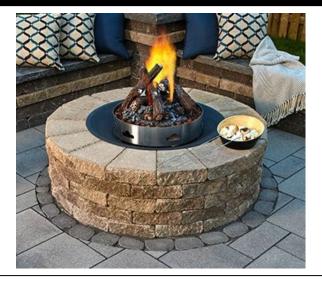

www.ondricknaturalearth.com

Rivercrest Fire Pit (Sleeve Included)

1,665.00 + tax

Roman Stack Fire Pit (Sleeve Included)

\$695.00 + tax

Sunset Round Fire Pit (Sleeve Included)

\$550.00 + tax

Sunset Square Fire Pit (Sleeve Included)