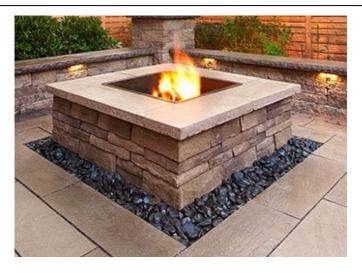

Prescott Fire Pit (No Sleeve)

1,283.85 + tax

Techo-Bloc Square Fire Pit Sleeve\* \$650 + tax

\*Techo-Bloc Fire Pit Sleeves are NOT included but HIGHLY recommended\*

729 Fuller Road, Chicopee, MA, 01020

(413) 594-8803