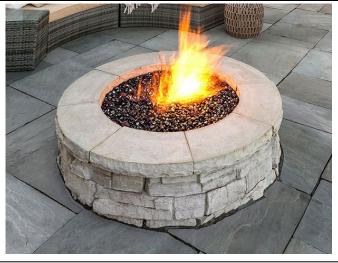

\$660.00 + tax

Pick-Up available 6 days a week; Delivery available 5 days a week.

729 Fuller Road, Chicopee, MA, 01020

(413) 594-8803

www.ondricknaturalearth.com

| <b>Scapestone Fire Pit</b> |                |
|----------------------------|----------------|
| with Coping                | \$813.25 + tax |
| (Pictured)                 |                |

Without Coping \$649.00 + tax

(Sleeve Included)

Olde Boston Fire Pit
with Coping
(Pictured) \$960.42 + tax

Without Coping \$709.80 + tax

(Sleeve Included)

Please call 413-594-8803 or email <u>info@ondricknaturalearth.com</u> for in-stock availability and color options.